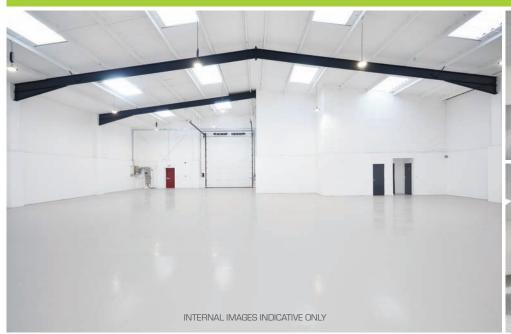

#### **DESCRIPTION**

The subject unit is to be refurbished and will comprise high quality warehouse/industrial accommodation benefitting from the following specification:

Single span steel portal frame construction

6 metre

6 metre eaves height

Air Source Heat Pump providing warehouse heating

1 level access loading door

EV charging points

Car parking to front of the unit

LED lighting throughout

2 storey integral offices with combined heating and cooling VRF system

Smart metering