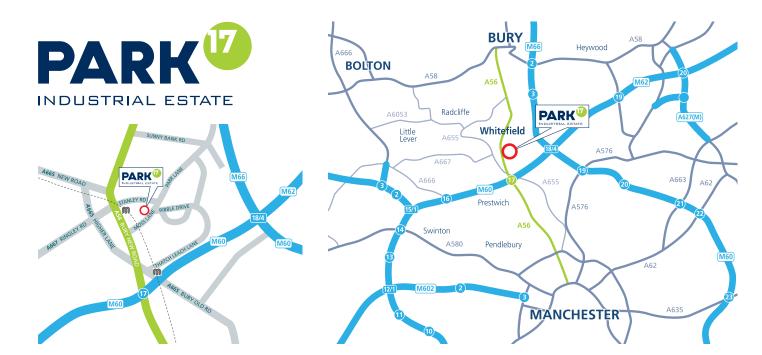

#### LOCATION

Park 17 is situated on Moss Lane in the Whitefield area of Manchester. The estate is located just off Bury New Road (A56), which provides direct access to Junction 17 of the M60 within 0.5 mile. The Estate is within easy walking distance of Whitefield Metrolink Station, providing convenient public transport services throughout Greater Manchester.