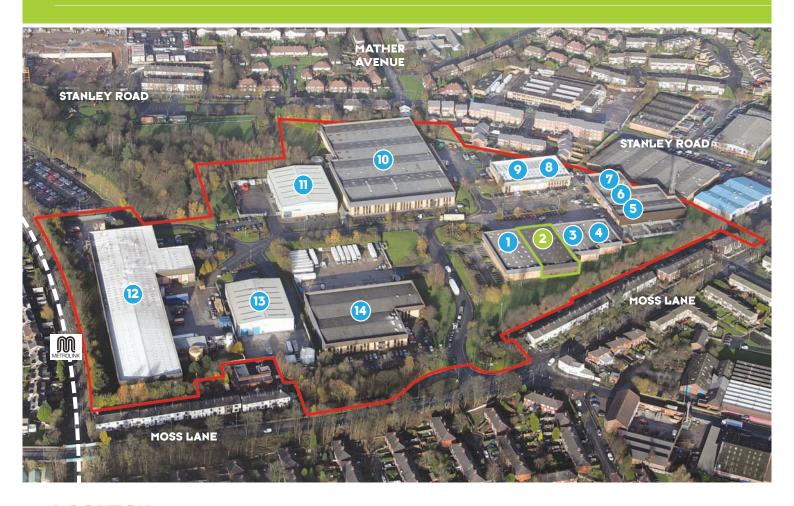

#### LOCATION

Park 17 is situated on Moss Lane in the Whitefield area of Manchester. The estate is located just off Bury New Road (A56), which provides direct access to Junction 17 of the M60 within 0.5 mile. The Estate is within easy walking distance of Whitefield Metrolink Station, providing convenient public transport services throughout Greater Manchester.

Occupiers on the estate include Euro Car Parts, Unified Post, Kara Foods and Worldwide Golf Brands.